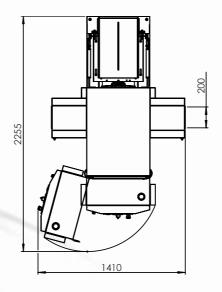

synergy of 3 levels of high technological

A cutting-edge Al inspection software based on Artificial Neural Networks

multi-energy spectroscopic analysis up to 1.024 energy levels (conventional inspection solutions

















Olive stone in pitted olives jar



fresh salad







## Xnext S.p.A.

Via Valtorta 48 – 20127 Milan – Italy



+39 02 4539 0524



info@x-next.com



www.x-next.com









### **REACH US ON OUR SOCIAL MEDIA:**

















MADE IN ITALY

# The 1<sup>st</sup> company in the world to

Design a food inspection **multi energy** detector

Develop an **AI based** inspection software

Realize the entire system in-house, from the **detector** to the **machine** 



#### XSPECTRA - XIS4 Top-Down

#### Scale Drawings





#### XSPECTRA - XIS4 Lateral/Diagonal





## XSPECTRA - XIS4 Top-Down XL





The machines shown in this leaflet are to be considered as an example of standard machines, as well as fully customizable. Xnext, in view of the continuous technologic evolution promoting, may modify technical data and features of the products described in this leaflet without notice. Such leaflet has to be considered merely indicative and does not constitute any offer

## XSPECTRA Technical datasheet

| Model                             | XIS4 Top Down                                                                                                                                          | XIS4 Lateral/Diagonal | XIS4 Top Down XL |
|-----------------------------------|-------------------------------------------------------------------------------------