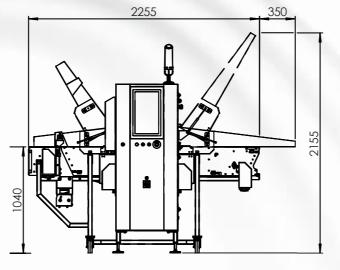

## XSPECTRA - XIS4 Top-Down XL

The machines shown in this leaflet are to be considered as an example of standard machines, as well as fully customizable. Xnext, in view of the continuous technologic evolution promoting, may modify technical data and features of the products described in this leaflet without notice. Such leaflet has to be considered merely indicative and does not constitute any offer