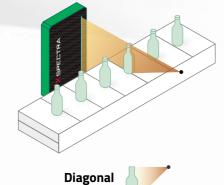

## 

## The most advanced food inspection system

The result of over 10 years of applied in-house R&D

The unique synergy of 3 levels of high technological

A cutting-edge Al inspection software based on Artificial Neural Networks

multi-energy spectroscopic analysis up to 1.024 energy levels (conventional inspection solutions

















Olive stone in pitted olives jar



fresh salad







## Xnext S.p.A.

Via Valtorta 48 – 20127 Milan – Italy



+39 02 4539 0524



info@x-next.com



www.x-next.com









### **REACH US ON OUR SOCIAL MEDIA:**

















MADE IN ITALY

# The 1<sup>st</sup> company in the world to

Design a food inspection **multi energy** detector

Develop an **AI based** inspection software

Realize the entire system in-house, from the **detector** to the **machine** 



#### XSPECTRA - XIS4 Top-Down

#### Scale Drawings





#### XSPECTRA - XIS4 Lateral/Diagonal





## XSPECTRA - XIS4 Top-Down XL





The machines shown in this leaflet are to be considered as an example of standard machines, as well as fully customizable. Xnext, in view of the continuous technologic evolution promo