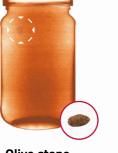

multi-energy spectroscopic analysis up to 1.024 energy levels (conventional inspection solutions

Olive stone in pitted olives jar

fresh salad