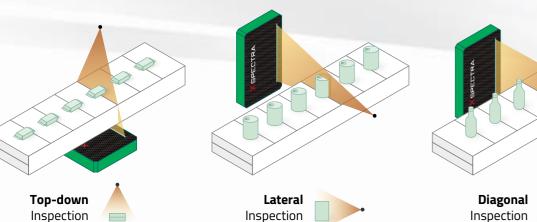

#### XSPECTRA - XIS4 Top-Down

#### Scale Drawings

#### XSPECTRA - XIS4 Lateral/Diagonal