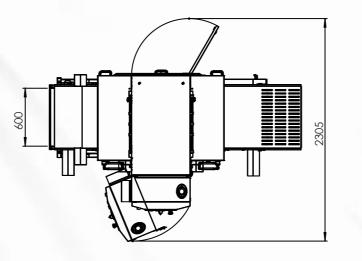

ogical

A cutting-edge Al inspection software based on Artificial Neural Networks

multi-energy spectroscopic analysis up to 1.024 energy levels (conventional inspection solutions

















Olive stone in pitted olives jar



fresh salad







## Xnext S.p.A.

Via Valtorta 48 – 20127 Milan – Italy



+39 02 4539 0524



info@x-next.com



www.x-next.com









### **REACH US ON OUR SOCIAL MEDIA:**

















MADE IN ITALY

# The 1<sup>st</sup> company in the world to

Design a food inspection **multi energy** detector

Develop an **AI based** inspection software

Realize the entire system in-house, from the **detector** to the **machine** 



#### XSPECTRA - XIS4 Top-Down

#### Scale Drawings





#### XSPECTRA - XIS4 Lateral/Diagonal





## XSPECTRA - XIS4 Top-Down XL





The machines shown in this leaflet are to be considered as an example of standard machines, as well as fully customizable. Xnext, in view of the continuous technologic evolution promoting, may modify technical data and features of the products described in this leaflet without notice. Such leaflet has to be considered merely indicative and does not constitute any offer

## XSPECTRA Technical datasheet

| Model                             | XIS4 Top Down                                                                                                                                          | XIS4 Lateral/Diagonal | XIS4 Top Down XL |
|-----------------------------------|-------------------------------------------------------------------------------------------------------------------------