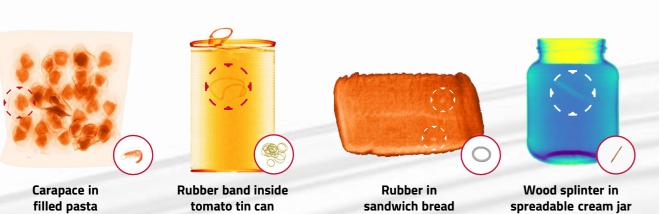

multi-energy spectroscopic analysis up to 1.024 energy levels (conventional inspection solutions

Olive stone in pitted olives jar

fresh salad