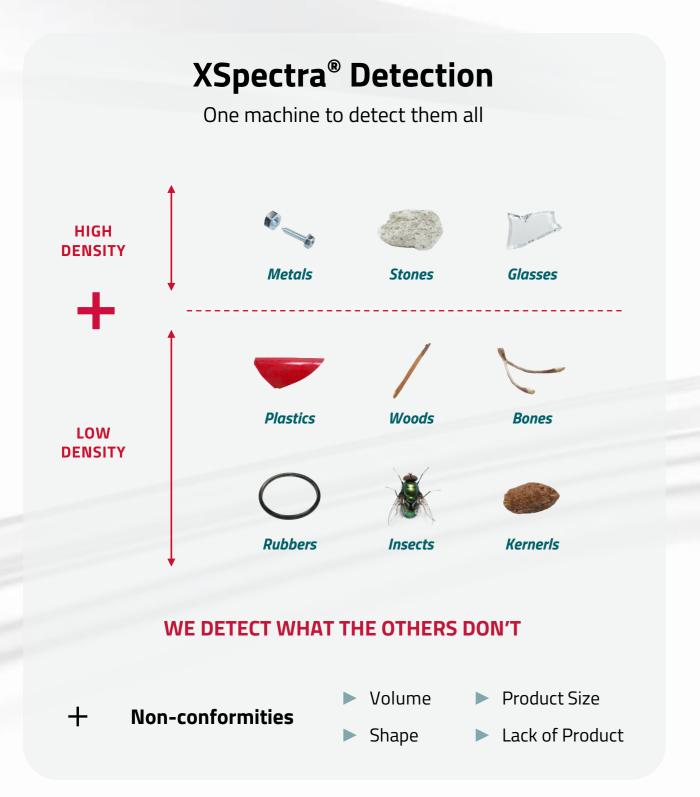

multi-energy spectroscopic analysis up to 1.024 energy levels (conventional inspection solutions

Olive stone in pitted olives jar

fresh salad