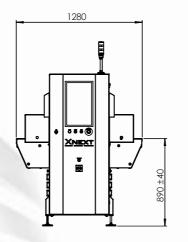

10 years of applied in-house R&D

The unique synergy of 3 levels of high technological

A cutting-edge Al inspection software based on Artificial Neural Networks

multi-energy spectroscopic analysis up to 1.024 energy levels (conventional inspection solutions

















Olive stone in pitted olives jar



fresh salad







## Xnext S.p.A.

Via Valtorta 48 – 20127 Milan – Italy



+39 02 4539 0524



info@x-next.com



www.x-next.com









### **REACH US ON OUR SOCIAL MEDIA:**

















MADE IN ITALY

# The 1<sup>st</sup> company in the world to

Design a food inspection **multi energy** detector

Develop an **AI based** inspection software

Realize the entire system in-house, from the **detector** to the **machine** 



#### XSPECTRA - XIS4 Top-Down

#### Scale Drawings





#### XSPECTRA - XIS4 Lateral/Diagonal





## XSPECTRA - XIS4 Top-Down XL





The machines shown in this leaflet are to be considered as an example of standard machines, as well as fully customizable. Xnext, in view of the continuous technologic evolution promoting, may modify technical data and features of the products described in this leaflet without notice. Such leaflet has to be considered merely indicative and does not constitute any offer

## XSPECTRA Technical datasheet

| Model                             | XIS4 Top Down                                                                                                                                          | XIS4 Lateral/Diagonal | XIS4 Top Down XL |
|-----------------------------------|----------------------------------------