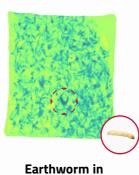

multi-energy spectroscopic analysis up to 1.024 energy levels (conventional inspection solutions

Olive stone in pitted olives jar

fresh salad