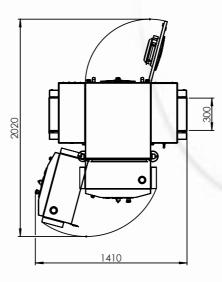

0 years of applied in-house R&D

The unique synergy of 3 levels of high technological

A cutting-edge Al inspection software based on Artificial Neural Networks

multi-energy spectroscopic analysis up to 1.024 energy levels (conventional inspection solutions

















Olive stone in pitted olives jar



fresh salad







## Xnext S.p.A.

Via Valtorta 48 – 20127 Milan – Italy



+39 02 4539 0524



info@x-next.com



www.x-next.com









### **REACH US ON OUR SOCIAL MEDIA:**

















MADE IN ITALY

# The 1<sup>st</sup> company in the world to

Design a food inspection **multi energy** detector

Develop an **AI based** inspection software

Realize the entire system in-house, from the **detector** to the **machine** 



#### XSPECTRA - XIS4 Top-Down

#### Scale Drawings





#### XSPECTRA - XIS4 Lateral/Diagonal





## XSPECTRA - XIS4 Top-Down XL





The machines shown in this leaflet are to be considered as an example of standard machines, as well as fully customizable. Xnext, in view of the continuous technologic evolution promoting, may modify technical data and features of the products described in this leaflet without notice. Such leaflet has to be considered merely indicative and does not constitute any offer

## XSPECTRA Technical datasheet

| Model                             | XIS4 Top Down                                                                                                                                          | XIS4 Lateral/Diagonal | XIS4 Top Down XL |
|-----------------------------------|------------------------------------------