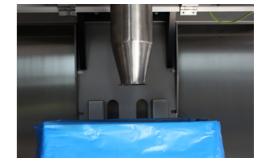

### 4 steps How the PowderFiller works

(2) Infeed box

**3** Filling on weight

1 Product Selection

Hi, my name is Tim +31 6 49 68 70 40

#### **Specifications**

- Filling up to 2 tons of powder per hour
- Accurate up to ± 40 grams
- Vibration engine to optimize accuracy and prevent any powder getting stuck
- Easy to clean and maintain
- Equipped with a remote control for updates and maintenance 🔶
- Add and adjust recipes for each box size
- HD operating display to show operating commands
- Easy to change box sizes
- Reliable, low maintenance, cost efficient
  - Atex Compliant