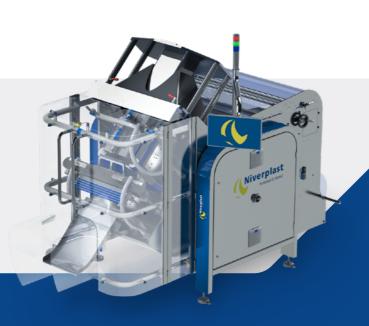

# Vertical Form Fill Sealing

Let's improve your business together with SEPP. Filling vertically or 45° inclined? The choice is yours. You'll be as happy with Niverplast as we are. SEPP is a unique Vertical Form Fill and Seal packaging machine.

## **How the SEPP works**

1 Film supply

2 Form shoulder

4 Horizontal seals

**5** Product supply