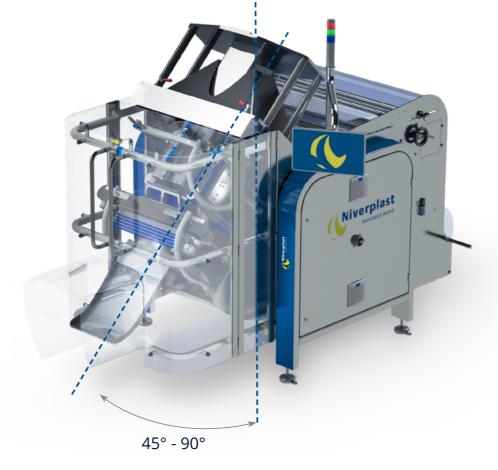

## **Available options**

- With a fixed vertical filling position (SEPP90) or with a filling position of 45°(SEPP45). A version between vertical and each position till 45° is also possible. Any inclined SEPP can always be put vertical to change the format(motor operated).
- Thermo transfer print
- Register mark control to indicate the film
- Tape table for film change
- Trolley with a forklift function (to easily change the film roll and exchange parts)
- Vibrating module available (to optimize the filling of the bag)
- Module for gusseted bags
- Gas flushing