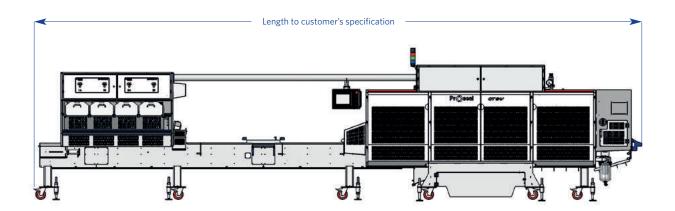

## The **GTSV** is the world's first MA (modified atmosphere) carton sandwich wedge erecting and sealing machine.

A high throughput carton sandwich wedge de-nest, erect, gas flush and seal machine, capable of up to 75 Atmospheric packs per minute. This range has a unique 3 axis carton sandwich wedge transfer system enabling the sandwich cartons to be conveyed on hygienic carriers that have a single point size adjustment.

Able to handle a wide variety of carton sandwich wedge sizes, and with a sub 5 minute size change over, the **GTSV** is perfect for users requiring maximum throughput with the minimum of labour.

The **GTSV** has station options for label applicators and printers offering the customer a turnkey production line solution for carton sandwich packaging.

#### **GTSV** Specifications

| Height                 | 2472mm                                       |  |
|------------------------|----------------------------------------------|--|
| Standard Length        | 8488mm minimum - Overall length to           |  |
|                        | suit customer requirements                   |  |
| Width                  | 1332mm                                       |  |
| Weight                 | specification dependent                      |  |
| Electrical Supply      | 400V 3 phase + neutral (fused at 32A)        |  |
| Transformer Variations | ormer Variations 480V 3 phase (fused at 20A) |  |