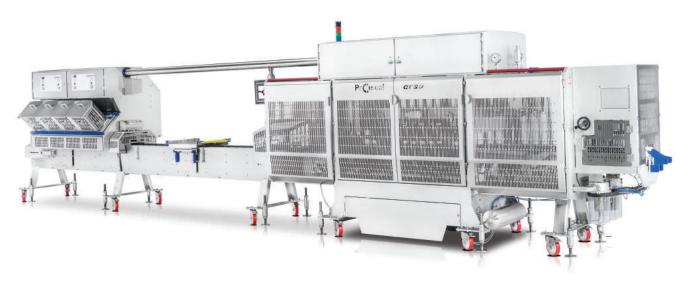

## The **GTSV** is the world's first MA (modified atmosphere) carton sandwich wedge erecting and sealing machine.

A high throughput carton sandwich wedge de-nest, erect, gas flush and seal machine, capable of up to 75 Atmospheric packs per minute. This range has a unique 3 axis carton sandwich wedge transfer system enabling the sandwich cartons to be conveyed on hygienic carriers that have a single point size adjustment.

Able to handle a wide variety of carton sandwich wedge sizes, and with a sub 5 minute size change over, the **GTSV** is perfect for users requiring maximum throughput with the minimum of labour.

The **GTSV** has station options for label applicators and printers offering the customer a turnkey production line solution for carton sandwich packaging.

#### **GTSV** Specifications

| Height                 | 2472mm                                       |  |
|------------------------|----------------------------------------------|--|
| Standard Length        | 8488mm minimum - Overall length to           |  |
|                        | suit customer requirements                   |  |
| Width                  | 1332mm                                       |  |
| Weight                 | specification dependent                      |  |
| Electrical Supply      | 400V 3 phase + neutral (fused at 32A)        |  |
| Transformer Variations | ormer Variations 480V 3 phase (fused at 20A) |  |