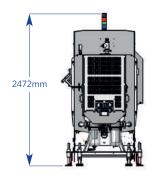

#### **GTSV** Specifications

| Height                 | 2472mm                                       |  |
|------------------------|----------------------------------------------|--|
| Standard Length        | 8488mm minimum - Overall length to           |  |
|                        | suit customer requirements                   |  |
| Width                  | 1332mm                                       |  |
| Weight                 | specification dependent                      |  |
| Electrical Supply      | 400V 3 phase + neutral (fused at 32A)        |  |
| Transformer Variations | ormer Variations 480V 3 phase (fused at 20A) |  |