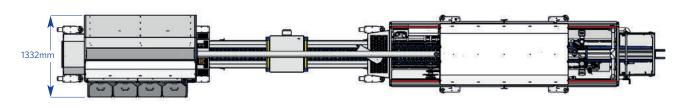

#### **GTSV** Specifications

| Height                 | 2472mm                                       |  |
|------------------------|----------------------------------------------|--|
| Standard Length        | 8488mm minimum - Overall length to           |  |
|                        | suit customer requirements                   |  |
| Width                  | 1332mm                                       |  |
| Weight                 | specification dependent                      |  |
| Electrical Supply      | 400V 3 phase + neutral (fused at 32A)        |  |
| Transformer Variations | ormer Variations 480V 3 phase (fused at 20A) |  |